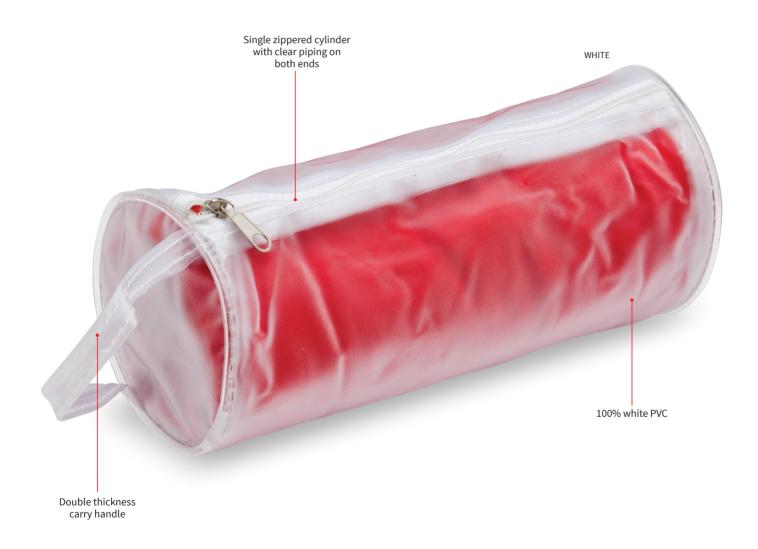

## **Roll Case**

Translucent with a double thickness carry handle, the Roll Case is perfect packaging for sports towels and car cloths.

PERFECT PACKAGING

## **SPECIFICATIONS**

**MATERIAL:** 100% white PVC

**SIZE:** 20.5cm W x 8.5cm Diameter

**DECORATION TYPES:** Plastisol Transfer, Screenprint, Supacolour

**DECORATION AREAS:** Print / Supacolour areas

Centre Front: 120mm W x 80mm H

**DESCRIPTION:** • 100% white PVC

• Single zippered cylinder with clear piping on both ends

• Double thickness carry handle

**COLOURWAYS:** White

**PACKAGING:** Each bag packed in an individual poly bag with a silica gel sachet.